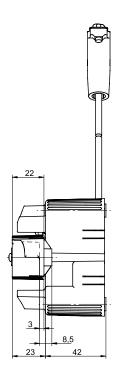

#### Mechanical dimensions overleaf

\*) According to the function selected using the corresponding parameter.

### **Mechanical dimensions**

KL2571

- ① Pitman rod
- Plug (female)
- Undertable mounting bracket (0207159)

EB.. = Actuator

Efka