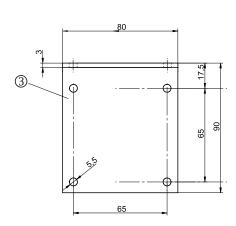

#### Mechanical dimensions overleaf

\*) According to the function selected using the corresponding parameter.

### **Mechanical dimensions**

KL2571

- ① Pitman rod
- Plug (female)
- Undertable mounting bracket (0207159)

EB.. = Actuator

Efka