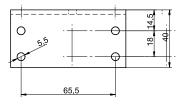

#### Mechanical dimensions overleaf

\*) According to the function selected using the corresponding parameter.

### **Mechanical dimensions**

KL2571

- ① Pitman rod
- Plug (female)
- Undertable mounting bracket (0207159)

EB.. = Actuator

Efka