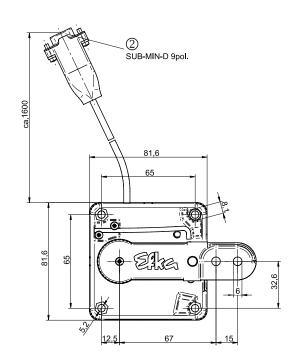

#### Mechanical dimensions overleaf

\*) According to the function selected using the corresponding parameter.

### **Mechanical dimensions**

KL2571

- ① Pitman rod
- Plug (female)
- Undertable mounting bracket (0207159)

EB.. = Actuator

Efka