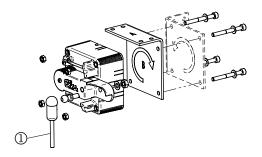

### **Mechanical dimensions**

KL2571

- ① Pitman rod
- Plug (female)
- Undertable mounting bracket (0207159)

EB.. = Actuator

Efka