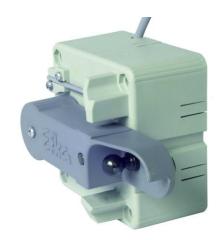

# **Analog Actuator**

## **Field of Application**

EFKA controls AB221A, AB321A, AB222A, AB322A, DA321G, PF321A, AB211A, AB311A, and DA311G built in 2010 or later.

Not suitable for controls AB220A, AB320A, and DA320G.

The EB401 analog actuator, in combination with a pedal connected to the machine, controls machine operations (sewing) at various speeds, sewing foot lifting, and thread trimming.

It is almost infinitely variable: Its characteristic can be programmed to stageless, 12-stage, 24-stage, and 60-stage using parameters provided in the corresponding control.

The EB401 analog actuator is connected to the control by an approx. 1.6 m cable. The supplied mounting material ensures flexible mounting on the machine.